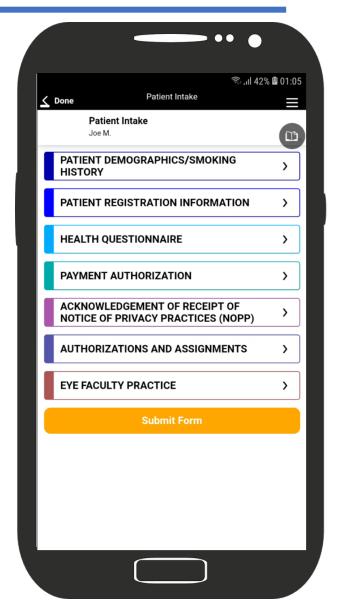

### Examples of paper forms turned into mobile apps

**Perioperative Nursing Record** 

Mining Rig Safety Assessment

Maintenance/Rollout/Inventory

Maintenance Manual

Railyard inspection

**OSHA Self-Inspection Checklist** 

**Patient Summary** 

safety audit

patient intake (4hrs build time)

safety checklist (2hrs build time)

**Fire Inspection** 

medical research (11mins build time) (2hrs build time)

surgery (2hrs build time)

**Workman Comp** 