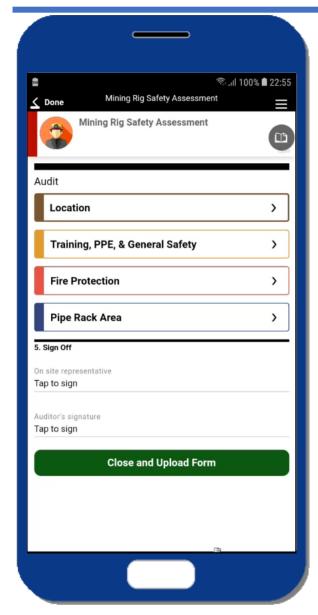

### Examples of paper forms turned into mobile apps

**Perioperative Nursing Record** 

Mining Rig Safety Assessment

Maintenance/Rollout/Inventory

Maintenance Manual

Railyard inspection

**OSHA Self-Inspection Checklist** 