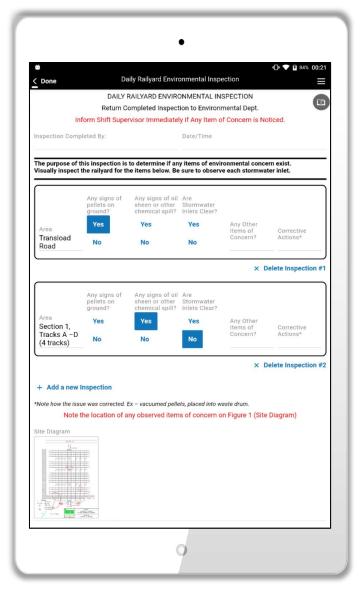

### Examples of paper forms turned into mobile apps

**Perioperative Nursing Record** 

Mining Rig Safety Assessment

Maintenance/Rollout/Inventory

Maintenance Manual

Railyard inspection

**OSHA Self-Inspection Checklist** 