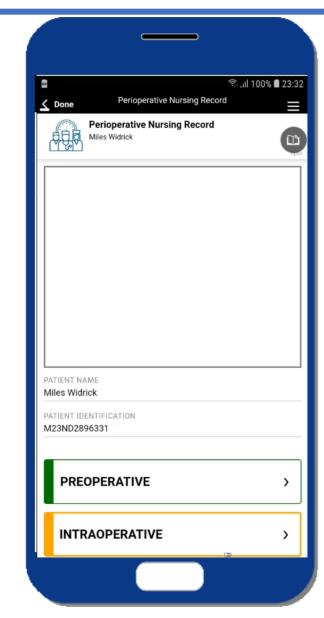

### Examples of paper forms turned into mobile apps

**Perioperative Nursing Record** 

Mining Rig Safety Assessment

Maintenance/Rollout/Inventory

Maintenance Manual

Railyard inspection

**OSHA Self-Inspection Checklist** 