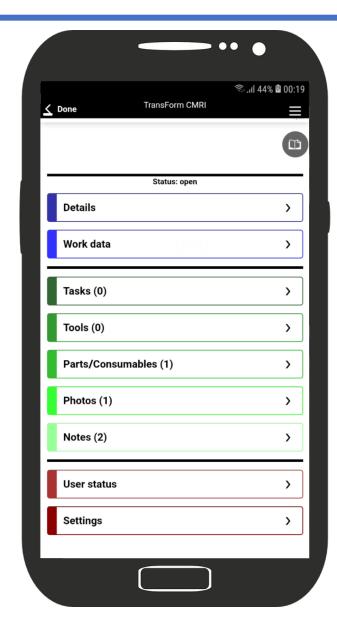

### Examples of paper forms turned into mobile apps

**Perioperative Nursing Record** 

Mining Rig Safety Assessment

Maintenance/Rollout/Inventory

Maintenance Manual

Railyard inspection

**OSHA Self-Inspection Checklist** 

**Patient Summary** 

safety audit

patient intake (4hrs build time)

safety checklist (2hrs build time)

**Fire Inspection** 

medical research (11mins build time) (2hrs build time)

surgery (2hrs build time)

**Workman Comp** 