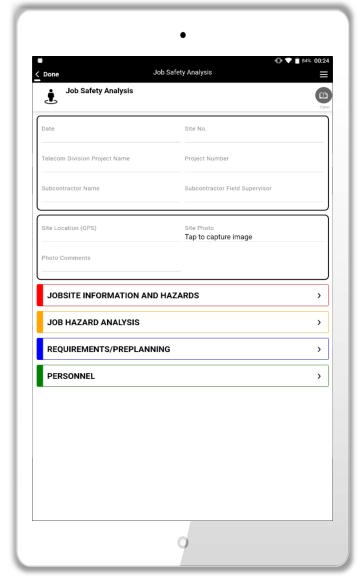

ergy

Exploration I Maintenance I Incident Reporting I Plant Construction I Pumpjack Inspection I Site Inspections I Work Orders I Safety Checklists



Education

School Directory | Incident Reporting | Research Apps | Polling Apps | School Forms | Sports Analytics Apps



Government

Emergency Response I Incident Reporting I Permits and Renewals I Public Services I Registration



Transportation

Field Service | Contract Development | Field Sales | Dispatch | Fleet | Management | Maintenance



**Telecommunications** 

Field Service/Repair I
Onboarding/Training I Order
Entry I Carrier Finder

### Examples of paper forms turned into mobile apps

















**Perioperative Nursing Record** 

Mining Rig Safety Assessment









Maintenance/Rollout/Inventory

Maintenance Manual









Railyard inspection

**OSHA Self-Inspection Checklist** 

**Job Safety Analysis** 









#### The **Unique** Benefits Of Calpha TransForm

The **Speed** Of Mobile Forms Platforms With All The **Power** Of Low Code Platforms

**Here** are some apps built in just hours (or in some cases) even minutes using Alpha TransForm.



**Patient Summary** 



safety audit



patient intake (4hrs build time)



safety checklist (2hrs build time)



**Fire Inspection** 



medical research (11mins build time) (2hrs build time)



surgery (2hrs build time)



**Workman Comp** 

Other development platforms would require weeks or months to create similar applications.