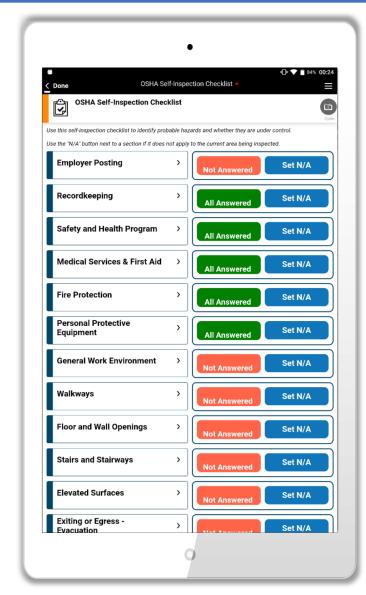

### Examples of paper forms turned into mobile apps

**Perioperative Nursing Record** 

Mining Rig Safety Assessment

Maintenance/Rollout/Inventory

Maintenance Manual

Railyard inspection

**OSHA Self-Inspection Checklist** 