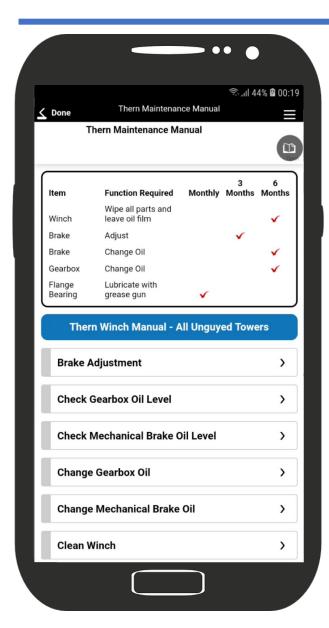

### Examples of paper forms turned into mobile apps

**Perioperative Nursing Record** 

Mining Rig Safety Assessment

Maintenance/Rollout/Inventory

Maintenance Manual

Railyard inspection

**OSHA Self-Inspection Checklist** 