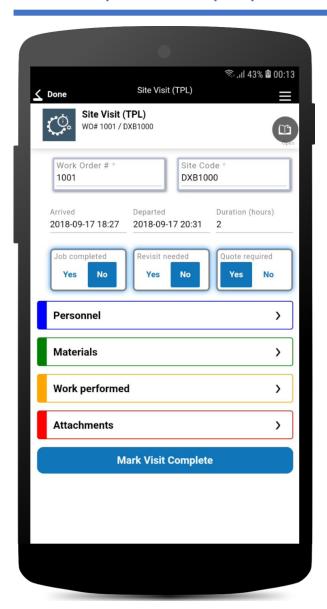

### Examples of paper forms turned into mobile apps

**Perioperative Nursing Record** 

Mining Rig Safety Assessment

Maintenance/Rollout/Inventory

Maintenance Manual

Railyard inspection

**OSHA Self-Inspection Checklist** 