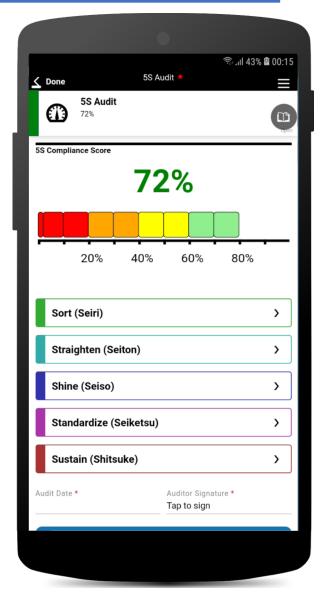

### Examples of paper forms turned into mobile apps

**Perioperative Nursing Record** 

Mining Rig Safety Assessment

Maintenance/Rollout/Inventory

Maintenance Manual

Railyard inspection

**OSHA Self-Inspection Checklist** 