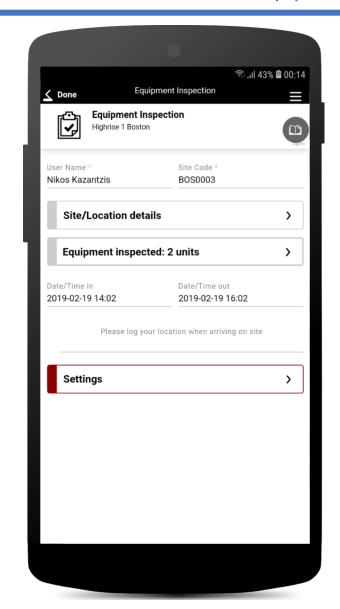

### Examples of paper forms turned into mobile apps

**Perioperative Nursing Record** 

Mining Rig Safety Assessment

Maintenance/Rollout/Inventory

Maintenance Manual

Railyard inspection

**OSHA Self-Inspection Checklist** 